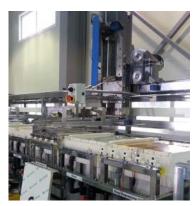

# The Feature of Plating Machine

#### Reel to Reel Type





- It can be mass-production
- Excellent Throwing power / even thickness
- Good workability

### The drawing of Plating Machine

#### Reel to Reel Type





Feed & Cutting

Ni plating



Au plating



Cleaning



**Un-coiler** 

#### **GDLAB**

### Control system

#### Reel to Reel Type



Main Control Screen



Temp. pH, Rectifier Control Screen



**Process Control Screen** 



Error Message Screen

#### **GDLAB**

#### The Feature of Plating Machine

#### Batch Type





- It can be done various plating
- Excellent Throwing power / even thickness
- Wide variety of plating at a time
- Can be used as a test line

### The drawing of Plating Machine

#### Batch Type



### Each Parts of Plating Machine

#### Batch Type













Jig

Plating Cell Au etc.)

Plating cell (Ni)

Wire Setting

Carrier

#### **GDLAB**

### Control system

### Batch Type



Main Control Screen



Main Control Panel



**Process Control Screen** 



Error Message Screen

### Option Items

Wire Remover



Nickel Micro Tube after removing SUS wire / 0.27φ

#### **GDLAB**

## Option Items Inspector / Thick meter





Wire Measure Sensor

Controller

#### **GDLAB**

### Application









Barrel socket for **Semiconductor** Inspector

Marker Ring for Medical catheter