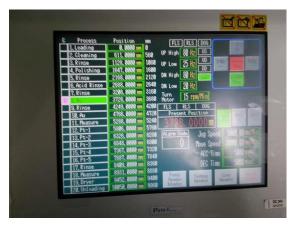

### Control system

#### Reel to Reel Type

Main Control Screen

Temp. pH, Rectifier Control Screen

**Process Control Screen** 

Error Message Screen

### Batch Type

Main Control Screen

Main Control Panel

**Process Control Screen** 

Error Message Screen