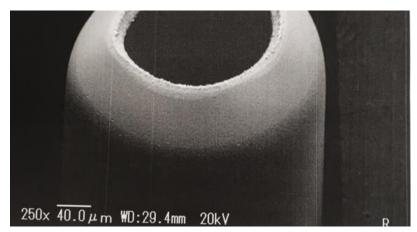

### Option Items

Wire Remover

Nickel Micro Tube after removing SUS wire / 0.27φ