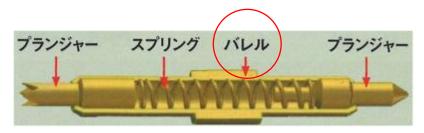

### Application

Barrel socket for **Semiconductor** Inspector

Marker Ring for Medical catheter