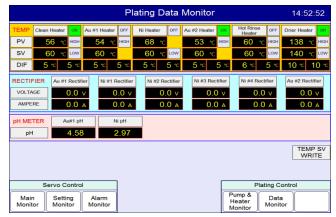

### Control system

### Batch Type

Main Control Screen

Main Control Panel

**Process Control Screen** 

Error Message Screen