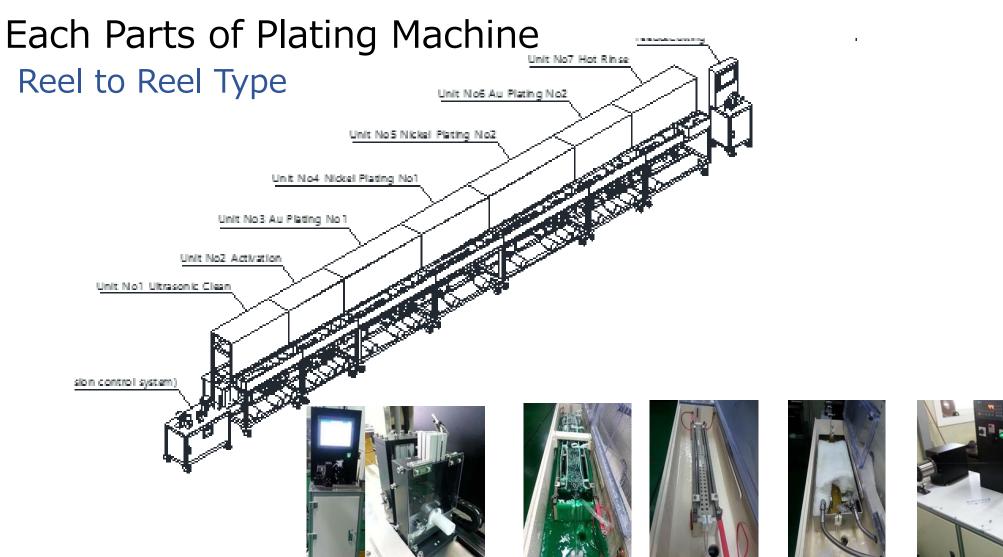

### Each Parts of Plating Machine

#### Reel to Reel Type

Feed & Cutting

Ni plating

Au plating

Cleaning

**Un-coiler** 