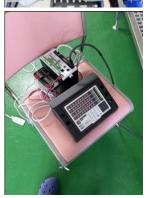

# Introduction of Micro Metal Tube production Equipment

### The Formations of the Equipment















**Completion**Micro Metal Tube with
Au plating

Plating

Plating Machine Reel to Reel type/ Batch type Inspector

**Inspector** Thickness of in-out

Remover

**Remover** Release SUS wire

**Metal Tube Cutter** 

Cutting

#### **GDLAB**

#### The Feature of Plating Machine

#### Reel to Reel Type





- It can be mass-production
- Excellent Throwing power / even thickness
- Good workability

### The drawing of Plating Machine

#### Reel to Reel Type





Feed & Cutting

Ni plating



Au plating



Cleaning



**Un-coiler** 

#### **GDLAB**

### Control system

#### Reel to Reel Type



Main Control Screen



Temp. pH, Rectifier Control Screen



**Process Control Screen** 



Error Message Screen

#### **GDLAB**

#### The Feature of Plating Machine

#### Batch Type





- It can be