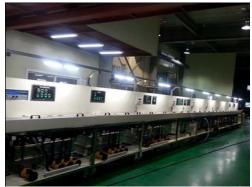

### The drawing of Plating Machine

#### Reel to Reel Type

Feed & Cutting

Ni plating

Au plating

Cleaning

**Un-coiler** 