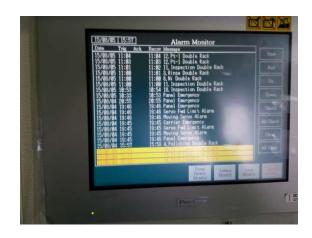

#### Reel to Reel Type

Main Control Screen

Temp. pH, Rectifier Control Screen

**Process Control Screen** 

Error Message Screen

### Batch Type

Main Control Screen

Main Control Panel

**Process Control Screen** 

Error Message Screen