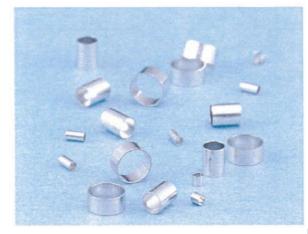

### Application

Barrel socket for **Semiconductor** Inspector

Marker Ring for Medical catheter