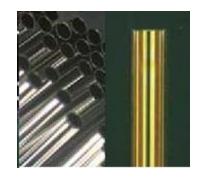

### Option Items

Wire Remover

Nickel Micro Tube after removing SUS wire / 0.27φ