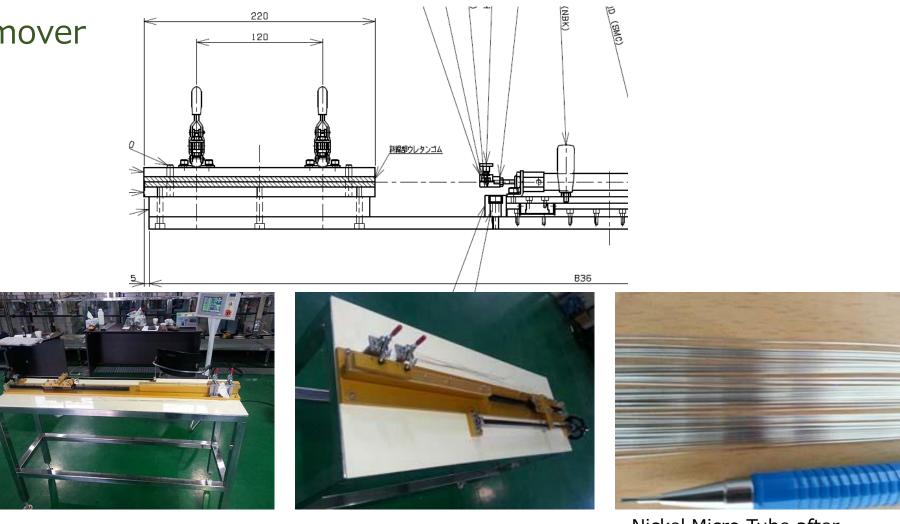

### Option Items

Wire Remover

Nickel Micro Tube after removing SUS wire / 0.27φ