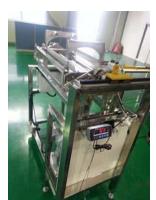

### Option Items

Wire Remover

Nickel Micro Tube after removing SUS wire / 0.27φ