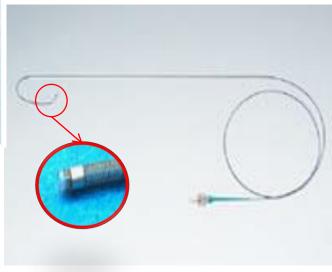

### Application

Barrel socket for **Semiconductor** Inspector

Marker Ring for Medical catheter