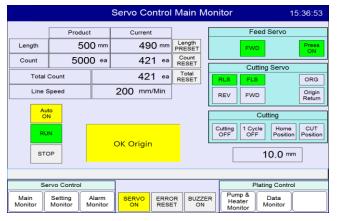

### Control system

#### Reel to Reel Type

Main Control Screen

Temp. pH, Rectifier Control Screen

**Process Control Screen** 

Error Message Screen