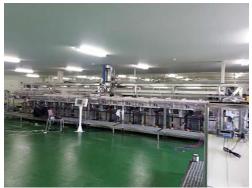

# Introduction of Micro Metal Tube production Equipment

### The Formations of the Equipment















**Completion**Micro Metal Tube with
Au plating

Plating

Plating Machine Reel to Reel type/ Batch type Inspector

**Inspector** Thickness of in-out

Remover

**Remover** Release SUS wire

**Metal Tube Cutter** 

Cutting

#### **GDLAB**

#### The Feature of Plating Machine

#### Reel to Reel Type





- It can be mass-production
- Excellent Throwing power / even thickness
- Good workability

### The drawing of Plating Machine

#### Reel to Reel Type





Feed & Cutting

Ni plating



Au plating



Cleaning



**Un-coiler** 

#### **GDLAB**

### Control system

#### Reel to Reel Type



Main Control Screen



Temp. pH, Rectifier Control Screen



**Process Control Screen** 



Error Message Screen

#### **GDLAB**

#### The Feature of Plating Machine

#### Batch Type





- It can