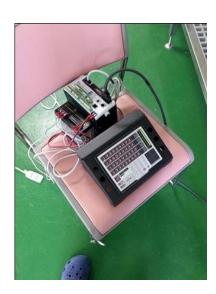

een



Temp. pH, Rectifier Control Screen



**Process Control Screen** 



Error Message Screen

#### **GDLAB**

#### The Feature of Plating Machine

#### Batch Type





- It can be done various plating
- Excellent Throwing power / even thickness
- Wide variety of plating at a time
- Can be used as a test line

### The drawing of Plating Machine

#### Batch Type



### Each Parts of Plating Machine

#### Batch Type













Jig

Plating Cell Au etc.)

Plating cell (Ni)

Wire Setting

Carrier

#### **GDLAB**

### Control system

### Batch Type



Main Control Screen



Main Control Panel



**Process Control Screen** 



Error Message Screen

### Option Items

Wire Remover



Nickel Micro Tube after removing SUS wire / 0.27φ

#### **GDLAB**

## Option Items Inspector / Thick meter





Wire Measure Sensor

Controller

#### **GDLAB**

### Application









Barrel socket for **Semiconductor** Inspector

Marker Ring for Medical catheter