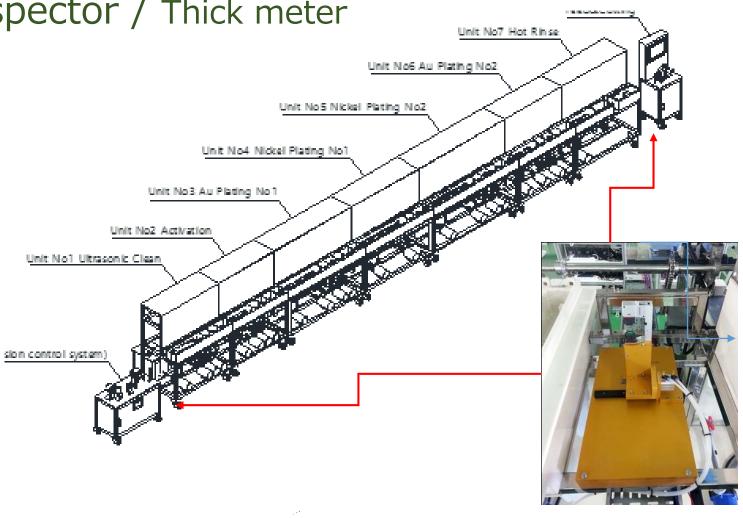

creen



Temp. pH, Rectifier Control Screen



**Process Control Screen** 



Error Message Screen

#### **GDLAB**

#### The Feature of Plating Machine

#### Batch Type





- It can be done various plating
- Excellent Throwing power / even thickness
- Wide variety of plating at a time
- Can be used as a test line

### The drawing of Plating Machine

#### Batch Type



### Each Parts of Plating Machine

#### Batch Type













Jig

Plating Cell Au etc.)

Plating cell (Ni)

Wire Setting

Carrier

#### **GDLAB**

### Control system

### Batch Type



Main Control Screen



Main Control Panel



**Process Control Screen** 



Error Message Screen

### Option Items

Wire Remover



Nickel Micro Tube after removing SUS wire / 0.27φ

#### **GDLAB**

## Option Items Inspector / Thick meter





Wire Measure Sensor

Controller

#### **GDLAB**

### Application









Barrel socket for **Semiconductor** Inspector

Marker Ring for Medical catheter