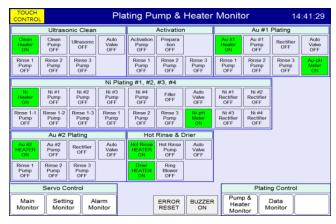

### Control system

#### Reel to Reel Type

Main Control Screen

Temp. pH, Rectifier Control Screen

**Process Control Screen** 

Error Message Screen