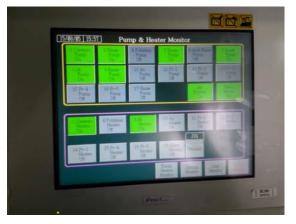

#### Reel to Reel Type

Main Control Screen

Temp. pH, Rectifier Control Screen

**Process Control Screen** 

Error Message Screen

### Batch Type

Main Control Screen

Main Control Panel

**Process Control Screen** 

Error Message Screen