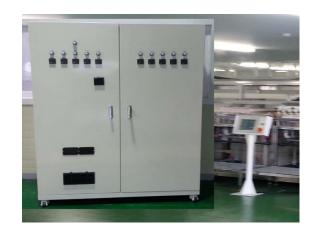

### Control system

#### Reel to Reel Type

Main Control Screen

Temp. pH, Rectifier Control Screen

**Process Control Screen** 

Error Message Screen

### Batch Type

Main Control Screen

Main Control Panel

**Process Control Screen** 

Error Message Screen