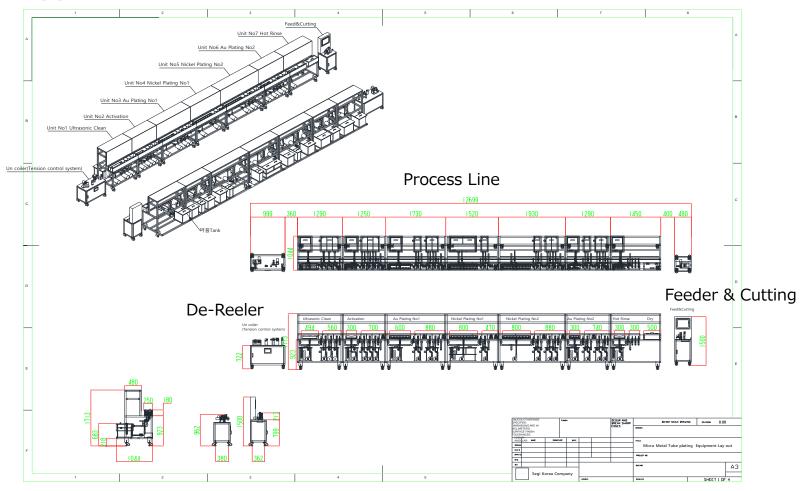

### The drawing of Plating Machine

#### Reel to Reel Type

Feed & Cutting

Ni plating

Au plating

Cleaning

**Un-coiler** 