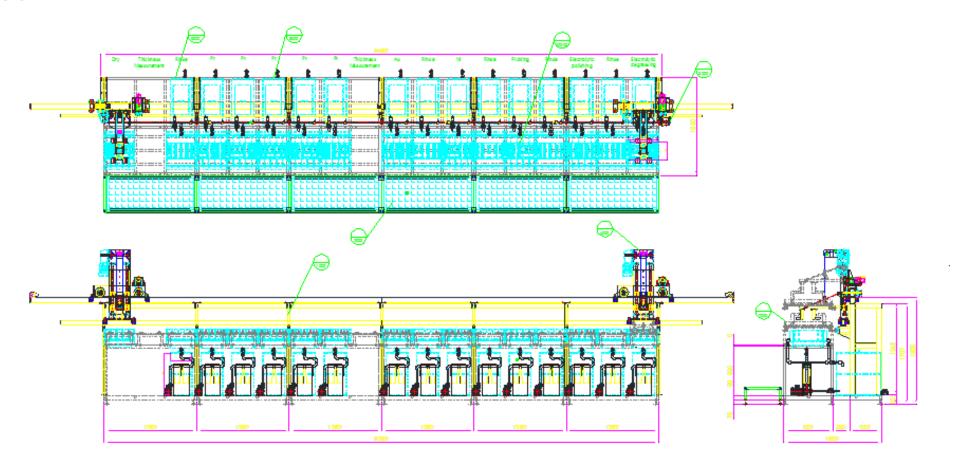

e SUS wire

**Metal Tube Cutter** 

Cutting

#### **GDLAB**

#### The Feature of Plating Machine

#### Reel to Reel Type





- It can be mass-production
- Excellent Throwing power / even thickness
- Good workability

### The drawing of Plating Machine

#### Reel to Reel Type





Feed & Cutting

Ni plating



Au plating



Cleaning



**Un-coiler** 

#### **GDLAB**

### Control system

#### Reel to Reel Type



Main Control Screen



Temp. pH, Rectifier Control Screen



**Process Control Screen** 



Error Message Screen

#### **GDLAB**

#### The Feature of Plating Machine

#### Batch Type





- It can be done various plating
- Excellent Throwing power / even thickness
- Wide variety of plating at a time
- Can be used as a test line

### The drawing of Plating Machine

#### Batch Type



### Each Parts of Plating Machine

#### Batch Type













Jig

Plating Cell Au etc.)

Plating cell (Ni)

Wire Setting

Carrier

#### **GDLAB**

### Control system

### Batch Type



Main Control Screen



Main Control Panel



**Process Control Screen** 



Error Message Screen

### Option Items

Wire Remover



Nickel Micro Tube after removing SUS wire / 0.27φ

#### **GDLAB**

## Option Items Inspector / Thick meter





Wire Measure Sensor

Controller

#### **GDLAB**

### Application









Barrel socket for **Semiconductor** Inspector

Marker Ring for Medical catheter