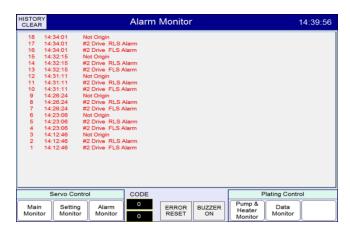

### Control system

### Batch Type

Main Control Screen

Main Control Panel

**Process Control Screen** 

Error Message Screen