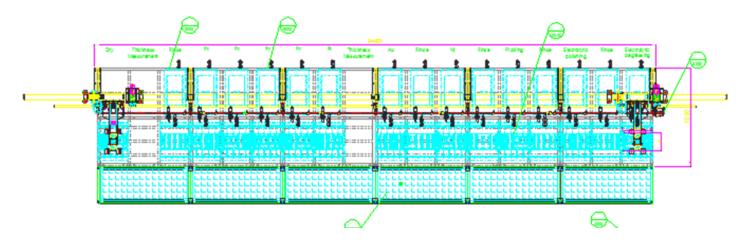

### The drawing of Plating Machine

#### Reel to Reel Type

Feed & Cutting

Ni plating

Au plating

Cleaning

**Un-coiler** 